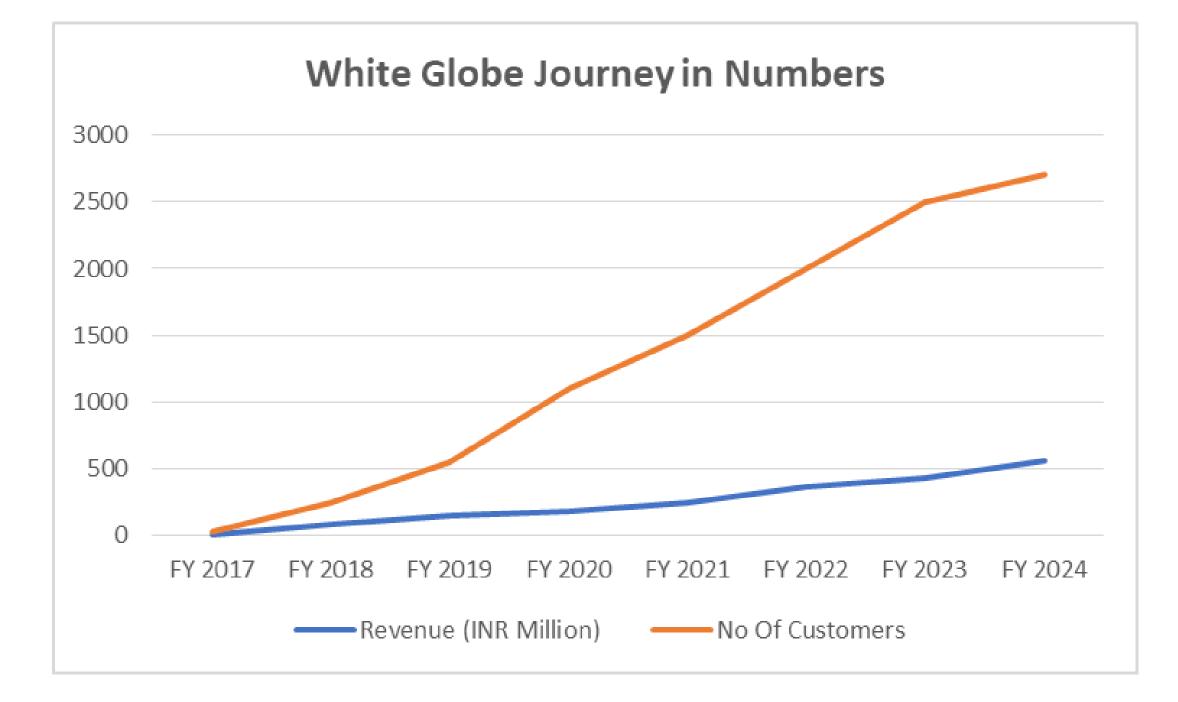

## WHITE GLOBE IN NUMBERS

- SERVING IN 350+ LANGUAGES & 1000+ LANGUAGE PAIRS
- 125,000+ LANGUAGE EXPERTS OPERATING FROM 500+ CITIES ON OUR PLATFORM
- 50+ FORTUNE 500 CUSTOMERS
- 1 BILLION PLUS WORDS TRANSLATED
- 25000+ HOURS INTERPRETATION
  PROVIDED
- 100+ ELEARNING PROJECTS
- 100+ WEBSITES LOCALISED
- 1000+ HOURS OF LANGUAGE
  TRAINING PROVIDED
- 500+ LANGUAGE EXPERTS RECRUITED & PLACED.
- 500+ MULTIMEDIA PROJECTS
  DELIVERED
- 250+ CONTENT CREATION
  PROJECTS DELIVERED
- 250+ MEDICAL & TECHNICAL WRITING PROJECTS DELIVERED